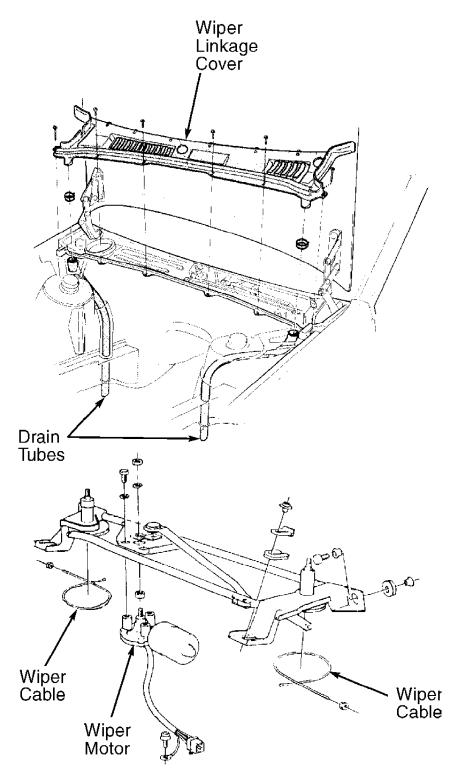

#### FRONT WIPER MOTOR

Removal & Installation

- 1) Disconnect negative battery cable. For front wiper motor removal and installation, refer to illustration. See Fig. 2.
  - 2) To complete installation, reverse removal procedure.

98J07464
Fig. 2: Removing Front Wiper Motor (960)
Courtesy of Volvo Cars of North America

Removal & Installation Front and rear wiper relays are located in relay box, in center console, behind ashtray.