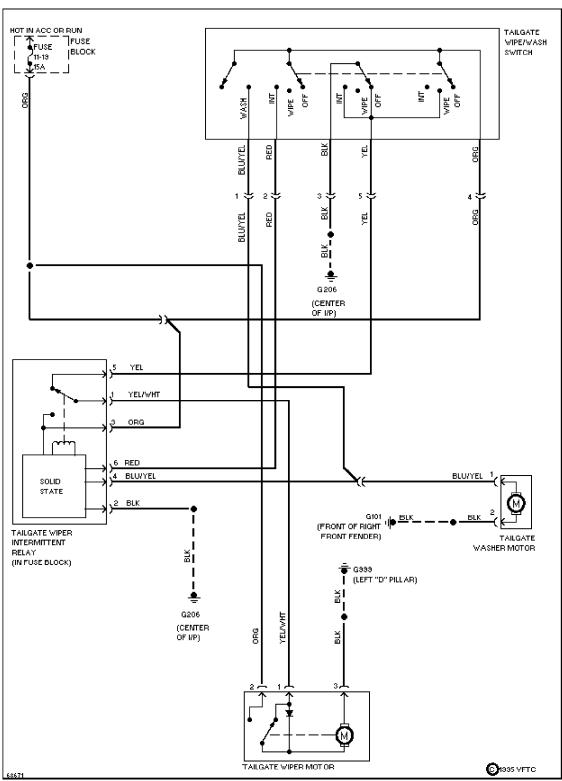

## **WIRING DIAGRAMS**

Fig. 5: Windshield/Headlt. Wiper/Washer System Wiring Diagram (960)

Fig. 6: Rear Wiper/Washer System Wiring Diagram (960)