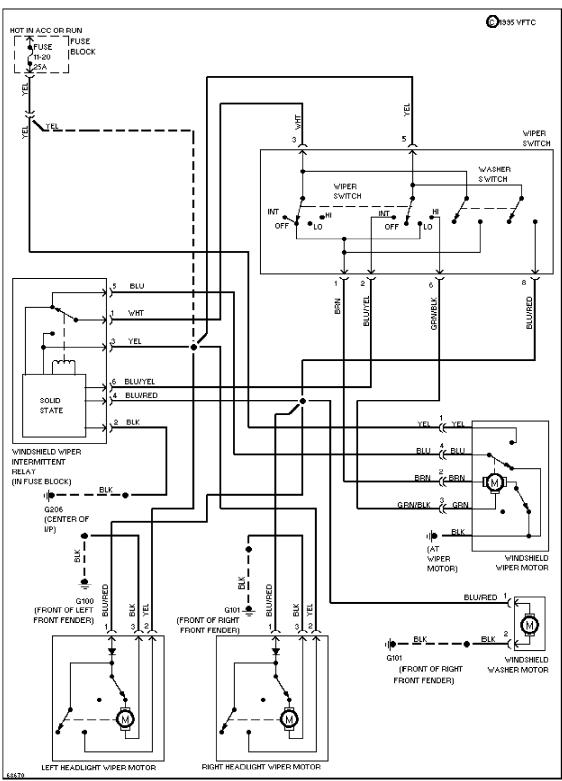

## **WIRING DIAGRAMS**

Fig. 5: Windshield/Headlt. Wiper/Washer System Wiring Diagram (960)

Fig. 6: Rear Wiper/Washer System Wiring Diagram (960)