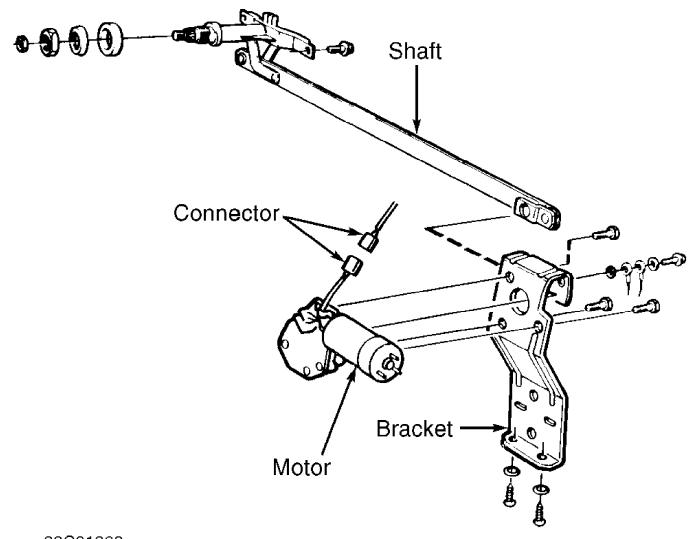

# Fluid Reservoir

93D82233

Fig. 3: Removing Washer Motor (960) Courtesy of Volvo Cars of North America

**REAR WIPER MOTOR** 

Removal & Installation For rear wiper motor removal and installation, refer to illustration. See Fig. 4.

92C01963
Fig. 4: Removing Rear Wiper Motor
Courtesy of Volvo Cars of North America