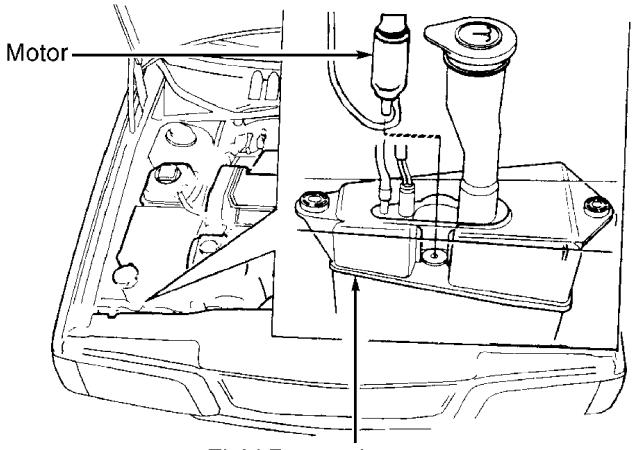

#### FRONT & REAR WASHER MOTOR

Removal & Installation

Washer motor is located on washer fluid reservoir, front left corner of engine compartment. Disconnect electrical connector and lift motor off reservoir. See Fig. 3. Disconnect fluid lines. To install, reverse removal procedure.

# Fluid Reservoir

93D82233

Fig. 3: Removing Washer Motor (960) Courtesy of Volvo Cars of North America

**REAR WIPER MOTOR** 

Removal & Installation For rear wiper motor removal and installation, refer to illustration. See Fig. 4.