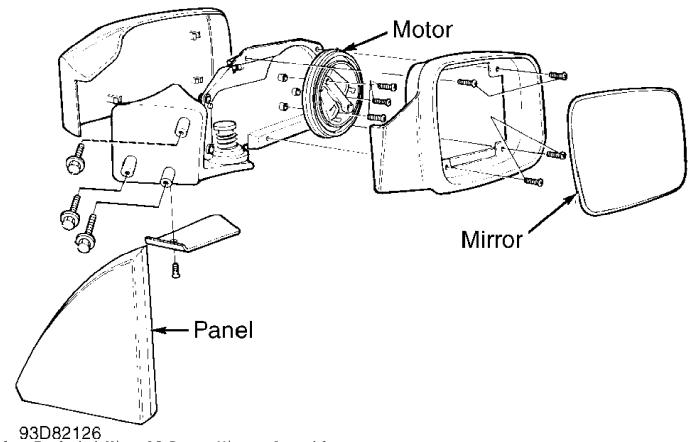

#### **DESCRIPTION & OPERATION**

Power mirrors are standard on all vehicles. Power mirrors are controlled by switch located on center console. See Fig. 1.

93D82126
Fig. 1: Exploded View Of Power Mirror Assembly Courtesy of Volvo Cars of North America.