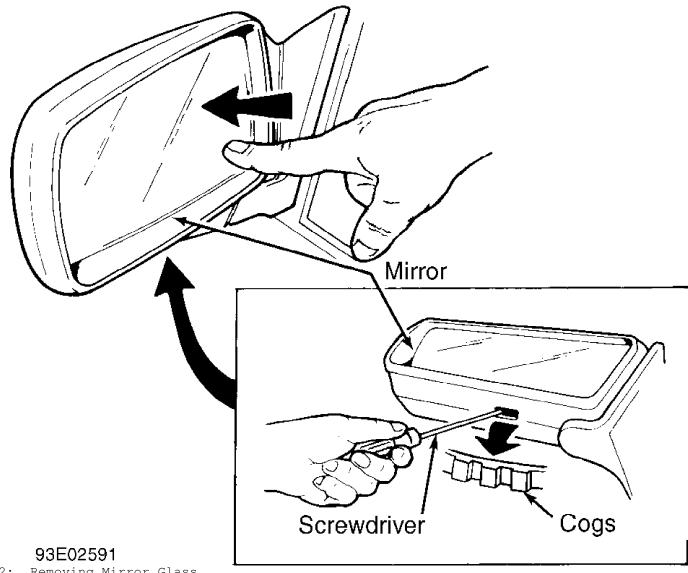

# POWER MIRROR MOTOR

Removal & Installation Grip behind mirror glass with fingers and pull straight out. If mirror is heated, detach contact pin. Remove 3 motor screws. Disconnect connector and remove motor. To install, reverse removal procedure.

Fig. 2: Removing Mirror Glass
Courtesy of Volvo Cars of North America.

Fig. 3: Removing Power Mirror Motor Courtesy of Volvo Cars of North America.