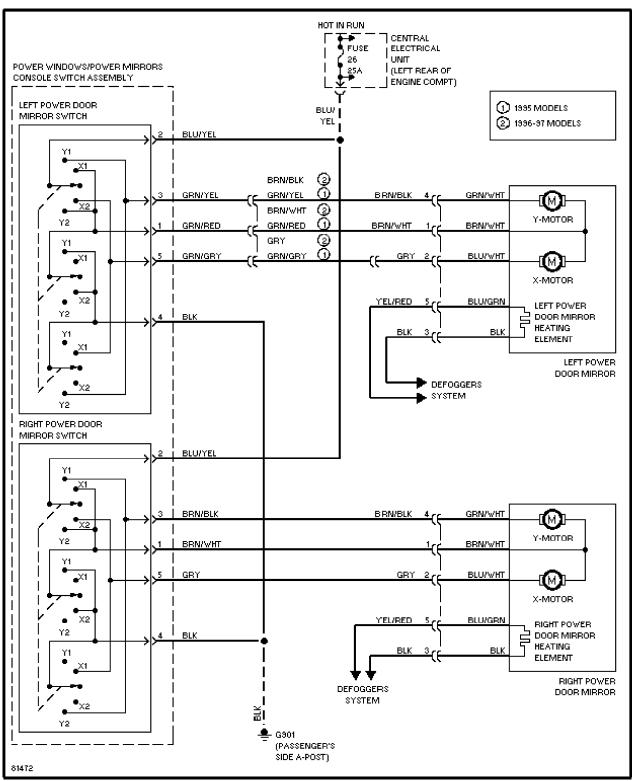

## **TESTING**

NOTE: Testing is not available from manufacturer.

## **REMOVAL & INSTALLATION**

# POWER MIRROR MOTOR

Removal & Installation Grip behind mirror glass with fingers and pull straight out. If mirror is heated, detach contact pin. Remove 3 motor screws. Disconnect connector and remove motor. To install, reverse removal procedure.



Fig. 2: Removing Mirror Glass
Courtesy of Volvo Cars of North America.



Fig. 3: Removing Power Mirror Motor Courtesy of Volvo Cars of North America.

# POWER MIRROR ASSEMBLY

Removal & Installation Remove door panel. Remove power mirror panel. Disconnect switch wiring. Remove 3 bolts. Remove power mirror assembly. See Fig. 4.



Fig. 4: Removing Power Mirror Assembly (Similar) Courtesy of Volvo Cars of North America.

### **WIRING DIAGRAMS**



Fig. 5: Power Mirror System Wiring Diagram (1995-96)