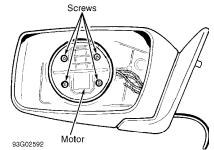

# POWER MIRROR MOTOR

Removal & Installation Grip behind mirror glass with fingers and pull straight out. If mirror is heated, detach contact pin. Remove 3 motor screws. Disconnect connector and remove motor. To install, reverse removal procedure.

Fig. 2: Removing Mirror Glass
Courtesy of Volvo Cars of North America.

Fig. 3: Removing Power Mirror Motor Courtesy of Volvo Cars of North America.