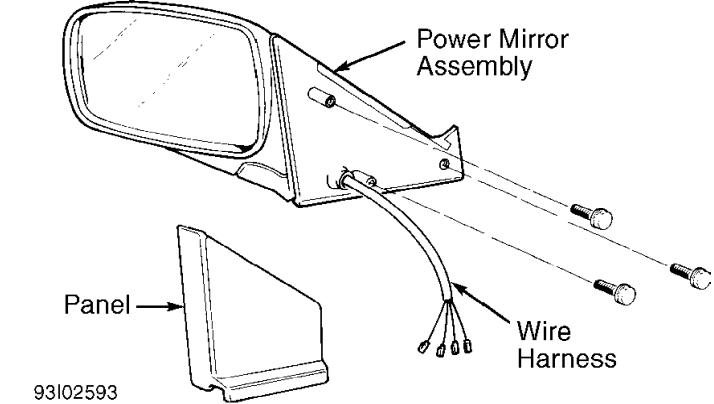

# POWER MIRROR ASSEMBLY

Removal & Installation Remove door panel. Remove power mirror panel. Disconnect switch wiring. Remove 3 bolts. Remove power mirror assembly. See Fig. 4.

Fig. 4: Removing Power Mirror Assembly (Similar) Courtesy of Volvo Cars of North America.