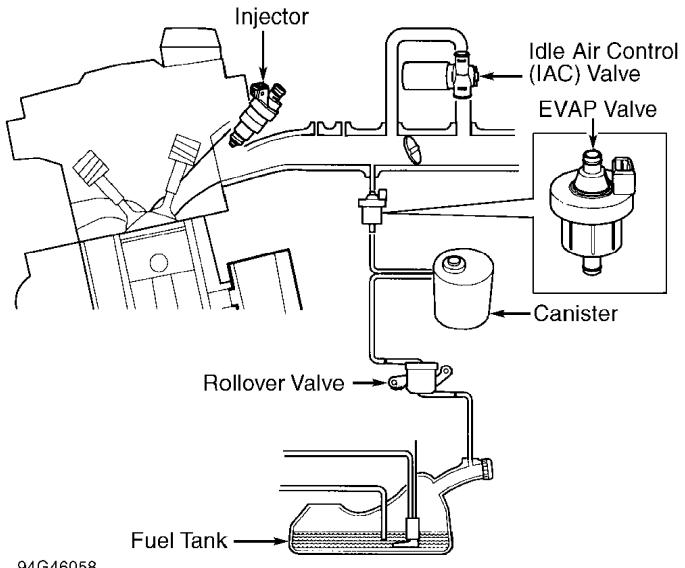

94G46058
Fig. 5: Identifying EVAP System Components (850 Turbo)
Courtesy of Volvo Cars of North America.

94H46059
Fig. 6: Identifying EGR System Components (850 Turbo)
Courtesy of Volvo Cars of North America.