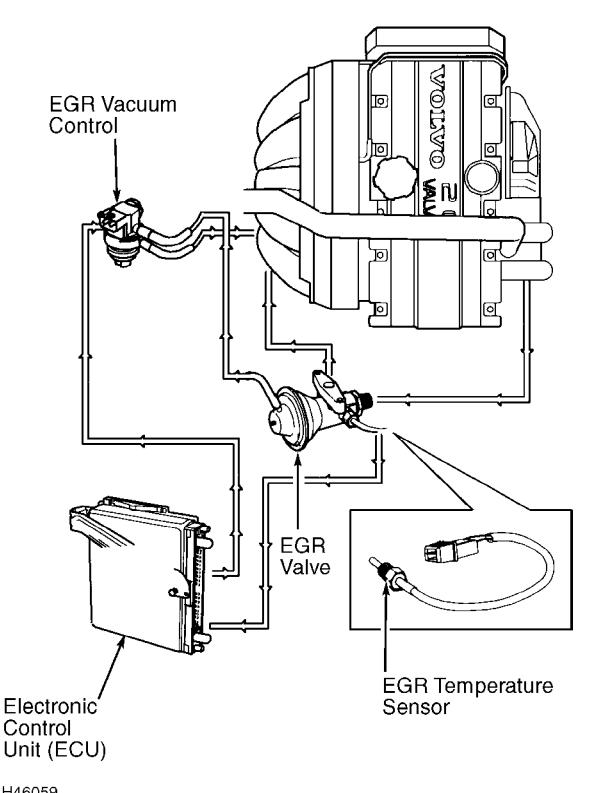

94G46058
Fig. 5: Identifying EVAP System Components (850 Turbo)
Courtesy of Volvo Cars of North America.

94H46059
Fig. 6: Identifying EGR System Components (850 Turbo)
Courtesy of Volvo Cars of North America.