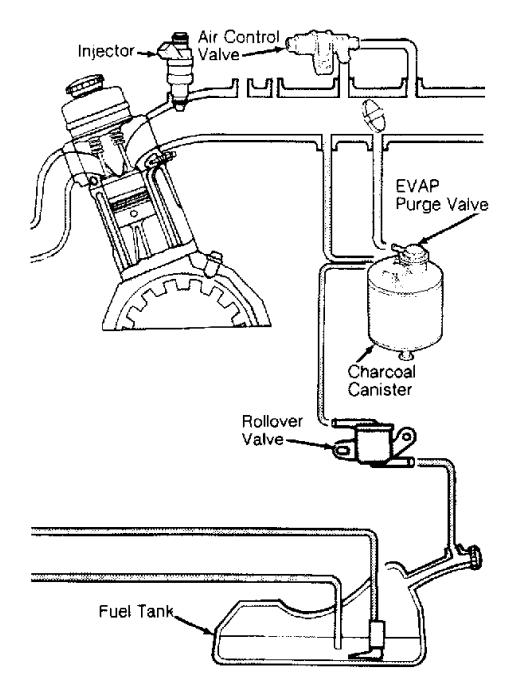

Fig. 3: Identifying Typical EVAP System Components (940) Courtesy of Volvo Cars of North America.

93A79053
Fig. 4: Identifying Vacuum Hose System Components (850)
Courtesy of Volvo Cars of North America.