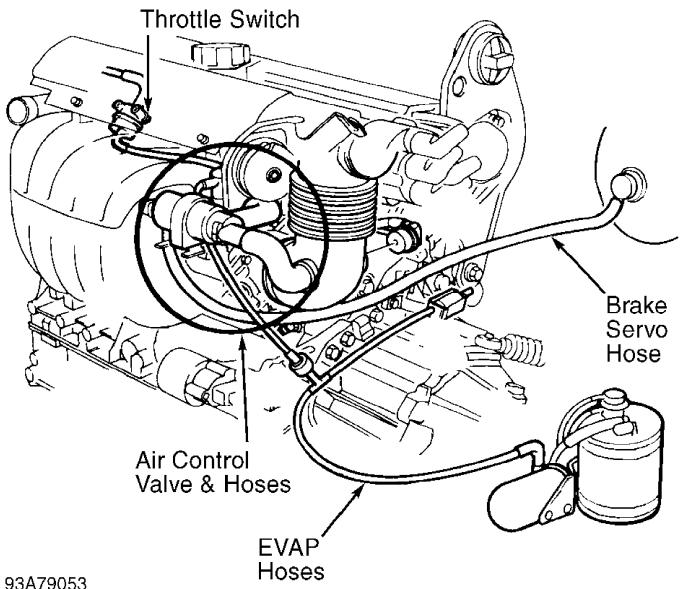

Fig. 3: Identifying Typical EVAP System Components (940) Courtesy of Volvo Cars of North America.

93A79053
Fig. 4: Identifying Vacuum Hose System Components (850)
Courtesy of Volvo Cars of North America.