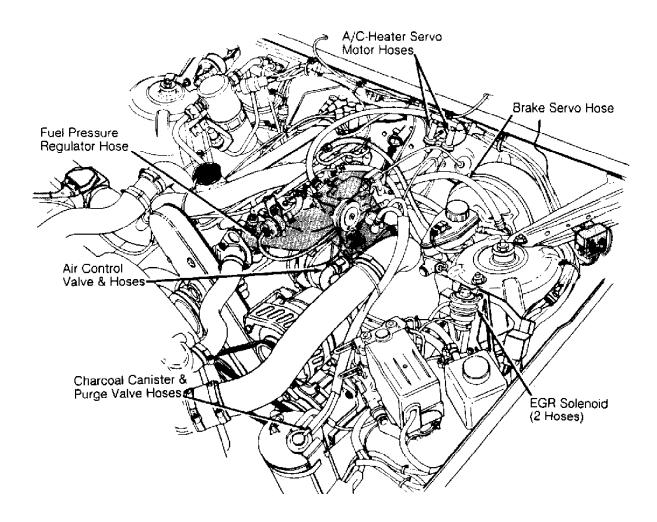

Fig. 1: Identifying Vacuum Hose System Components (940 Turbo) Courtesy of Volvo Cars of North America.

Fig. 2: Identifying Vacuum Hose System Components (940 Non-Turbo)
Courtesy of Volvo Cars of North America.