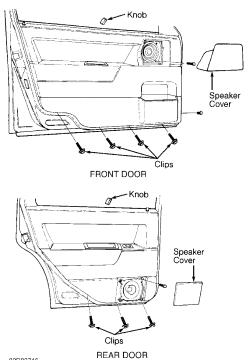

### POWER WINDOW MOTOR

Removal & Installation

Raise window up all the way and secure in position with duct tape. Remove door trim panel See Fig. 1. Remove plastic cover. Remove power window motor retaining bolts. See Fig. 2. Disconnect motor electrical connector. Lift out motor. To install, reverse removal procedure.

Fig. 1: Removing Door Panel (960)
Courtesy of Volvo Cars of North America

Power Window Motor

93F82748
Fig. 2: Removing Power Window Motor (960)
Courtesy of Volvo Cars of North America