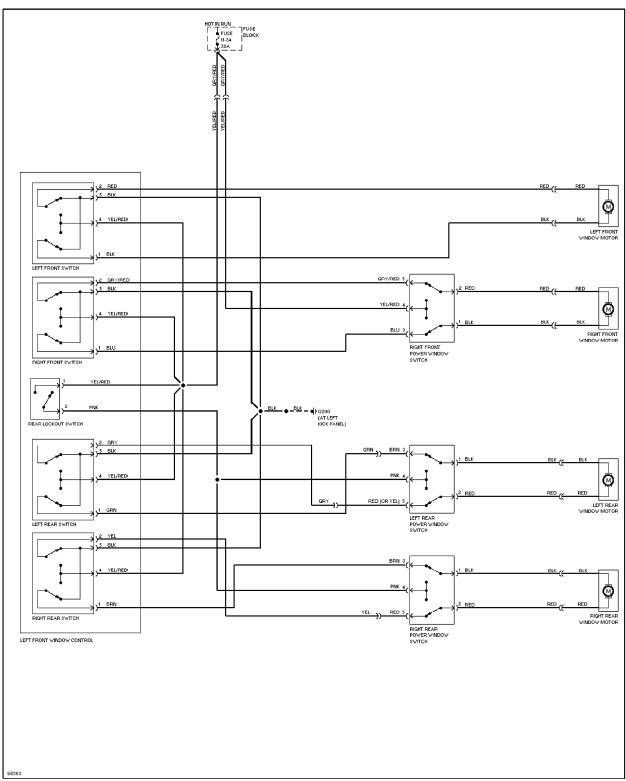

TION & OPERATION**

 $960\ \text{is}$  equipped with power windows. Power window switches are located on respective door panel.

### **DIAGNOSIS & TESTING**

NOTE: Power window diagnosis and testing is not supplied by manufacturer.

### **REMOVAL & INSTALLATION**

### POWER WINDOW MOTOR

Removal & Installation

Raise window up all the way and secure in position with duct tape. Remove door trim panel See Fig. 1. Remove plastic cover. Remove power window motor retaining bolts. See Fig. 2. Disconnect motor electrical connector. Lift out motor. To install, reverse removal procedure.



Fig. 1: Removing Door Panel (960)
Courtesy of Volvo Cars of North America



Power Window Motor

93F82748
Fig. 2: Removing Power Window Motor (960)
Courtesy of Volvo Cars of North America

# **WIRING DIAGRAM**



Fig. 3: Power Windows Wiring Diagram (960)