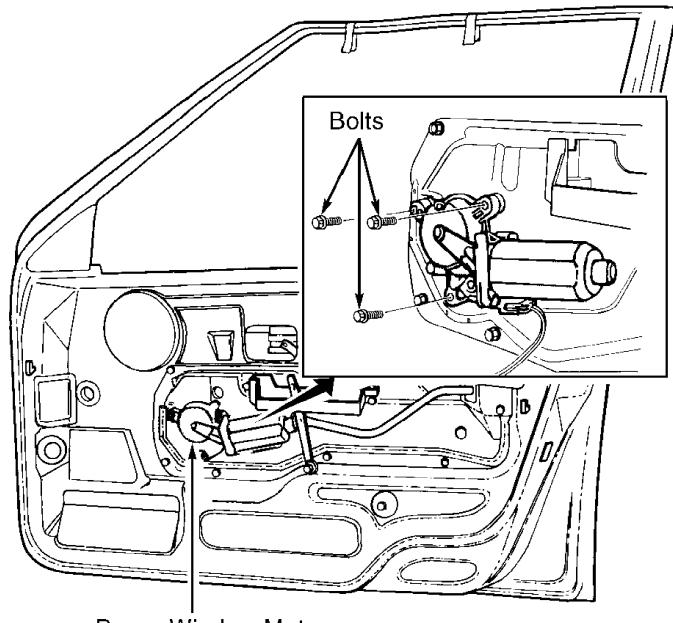

### POWER WINDOW MOTOR

Removal & Installation

Raise window up all the way and secure in position with duct tape. Remove door trim panel See Fig. 1. Remove plastic cover. Remove power window motor retaining bolts. See Fig. 2. Disconnect motor electrical connector. Lift out motor. To install, reverse removal procedure.

Fig. 1: Removing Door Panel (960)
Courtesy of Volvo Cars of North America

Power Window Motor

93F82748
Fig. 2: Removing Power Window Motor (960)
Courtesy of Volvo Cars of North America