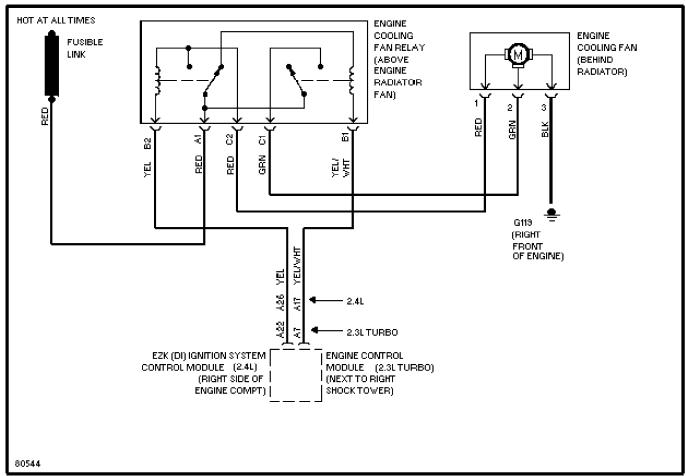

## **WIRING DIAGRAMS**

Fig. 1: Cooling Fan System Wiring Diagram (1994 850 2.3L Turbo)

Fig. 2: Cooling Fan System Wiring Diagram (1994 850 2.4L)

Fig. 3: Electric Cooling Fan System Wiring Diagram (1995-96 850)