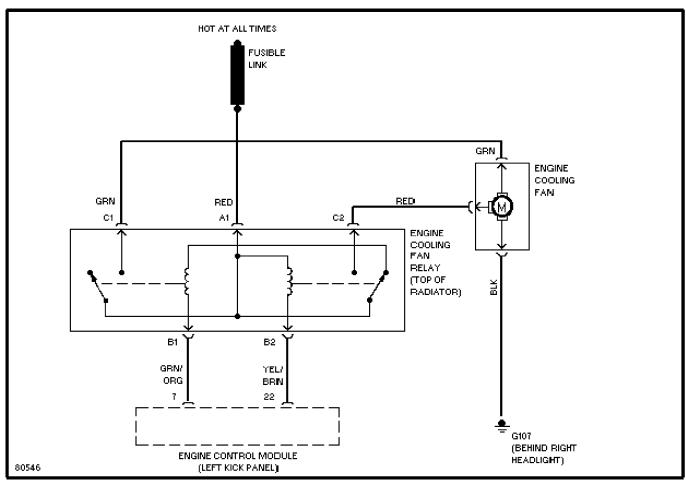

Fig. 4: Cooling Fan System Wiring Diagram (1994 960)

Fig. 5: Electric Cooling Fan System Wiring Diagram (1995-96 960)