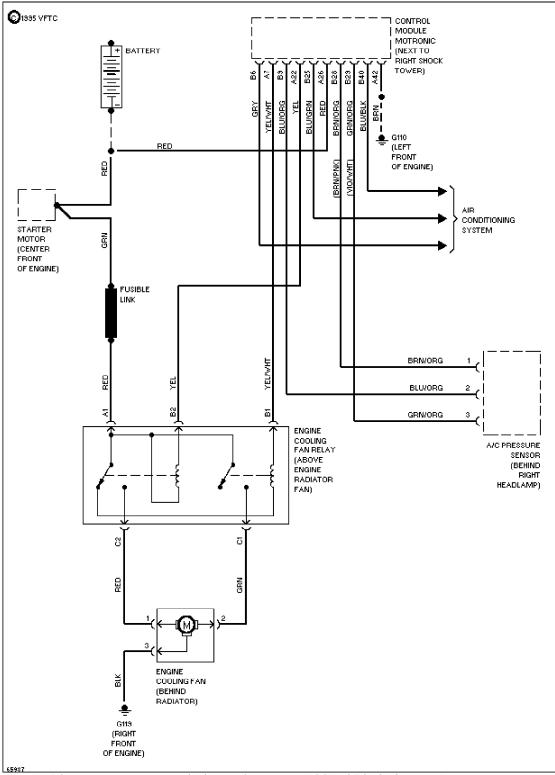

## **WIRING DIAGRAMS**

Fig. 1: Cooling Fan System Wiring Diagram (1994 850 2.3L Turbo)

Fig. 2: Cooling Fan System Wiring Diagram (1994 850 2.4L)

Fig. 3: Electric Cooling Fan System Wiring Diagram (1995-96 850)