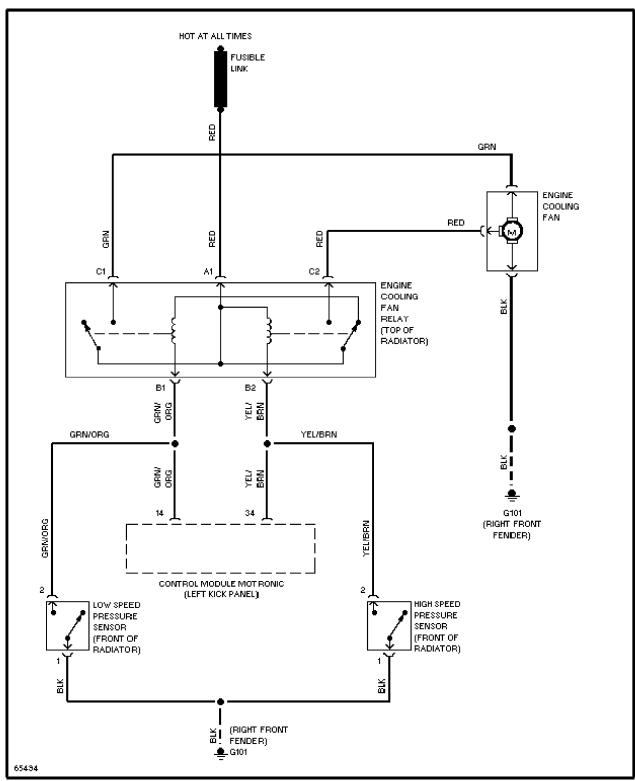

Fig. 4: Cooling Fan System Wiring Diagram (1994 960)

Fig. 5: Electric Cooling Fan System Wiring Diagram (1995-96 960)