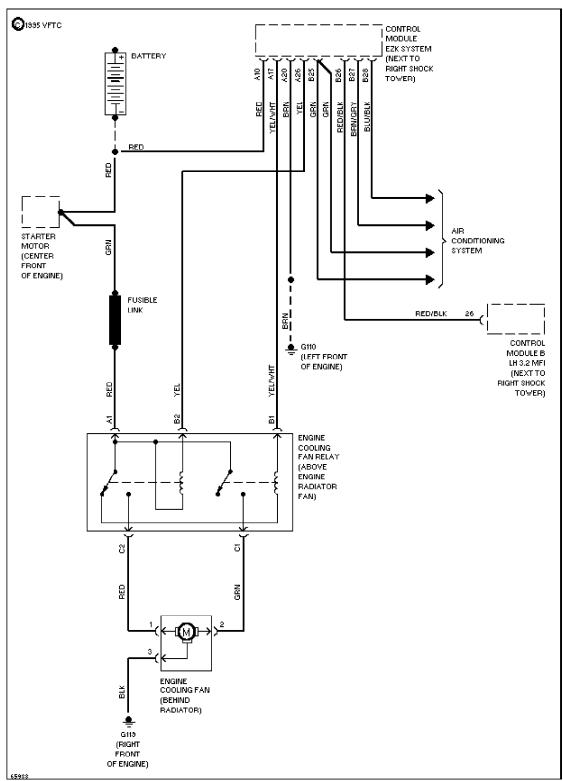

Fig. 4: Cooling Fan System Wiring Diagram (1994 960)

Fig. 5: Electric Cooling Fan System Wiring Diagram (1995-96 960)