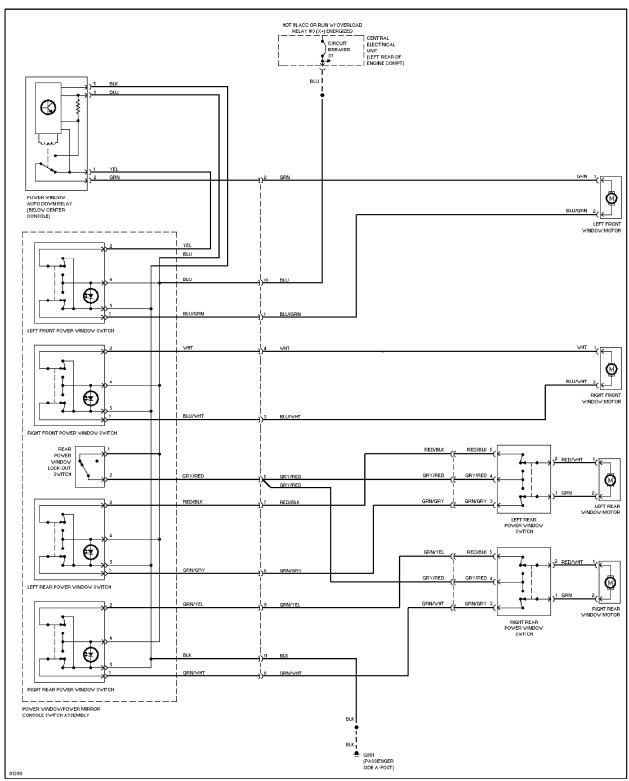

850

#### **DESCRIPTION & OPERATION**

All models are equipped with power windows. Power window switches are located on center console.

## **DIAGNOSIS & TESTING**

NOTE: Power window diagnosis and testing is not supplied by manufacturer.

#### **REMOVAL & INSTALLATION**

# POWER WINDOW MOTOR

Removal & Installation

Raise window up all the way and secure in position with duct tape. Remove door trim panel. See Fig. 1. Remove plastic cover. Remove power window motor retaining bolts. See Fig. 2. Disconnect motor electrical connector. Lift out motor. To install, reverse removal procedure.



Fig. 1: Removing Door Panel Courtesy of Volvo Cars of North America.



Power Window Motor

93F82748
Fig. 2: Removing Power Window Motor
Courtesy of Volvo Cars of North America.

# **WIRING DIAGRAMS**



Fig. 3: Power Window System Wiring Diagram (1995-96)