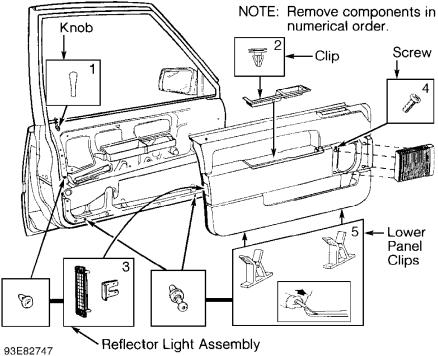

# POWER WINDOW MOTOR

Removal & Installation

Raise window up all the way and secure in position with duct tape. Remove door trim panel. See Fig. 1. Remove plastic cover. Remove power window motor retaining bolts. See Fig. 2. Disconnect motor electrical connector. Lift out motor. To install, reverse removal procedure.

Fig. 1: Removing Door Panel Courtesy of Volvo Cars of North America.

Power Window Motor

93F82748
Fig. 2: Removing Power Window Motor
Courtesy of Volvo Cars of North America.