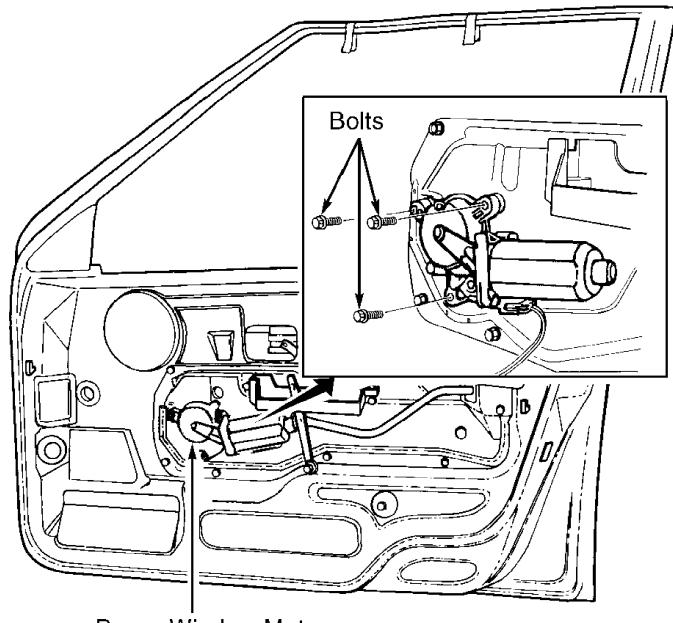

# POWER WINDOW MOTOR

Removal & Installation

Raise window up all the way and secure in position with duct tape. Remove door trim panel. See Fig. 1. Remove plastic cover. Remove power window motor retaining bolts. See Fig. 2. Disconnect motor electrical connector. Lift out motor. To install, reverse removal procedure.

Fig. 1: Removing Door Panel Courtesy of Volvo Cars of North America.

Power Window Motor

93F82748
Fig. 2: Removing Power Window Motor
Courtesy of Volvo Cars of North America.