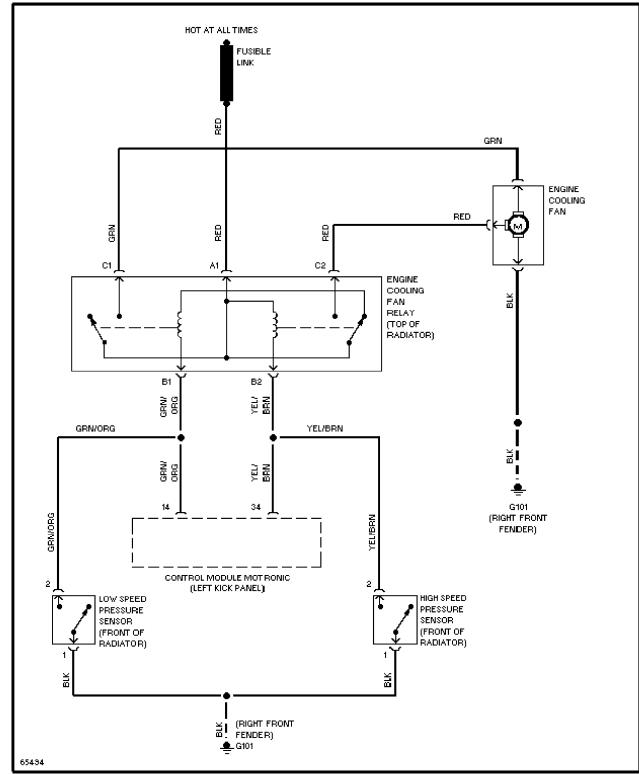

## **ENGINE COOLING FAN**

1995 Volvo 850

ENGINE COOLING Electric Cooling Fan

1994-96: 850, 960

## ELECTRIC COOLING FAN

All vehicles with are equipped with an electronic cooling fan. On 850 and 960, cooling fan is operated by a relay, either in response to engine temperature signal received by Motronic control unit or directly by pressure switches mounted in A/C high pressure line. Cooling fan relay is located in front of battery.

## **TROUBLESHOOTING & TESTING**

NOTE: Trouble shooting information not available for 850 and 960 models.

## WIRING DIAGRAMS



Fig. 1: Cooling Fan System Wiring Diagram (1994 850 2.3L Turbo)



Fig. 2: Cooling Fan System Wiring Diagram (1994 850 2.4L)



Fig. 3: Electric Cooling Fan System Wiring Diagram (1995-96 850)



Fig. 4: Cooling Fan System Wiring Diagram (1994 960)