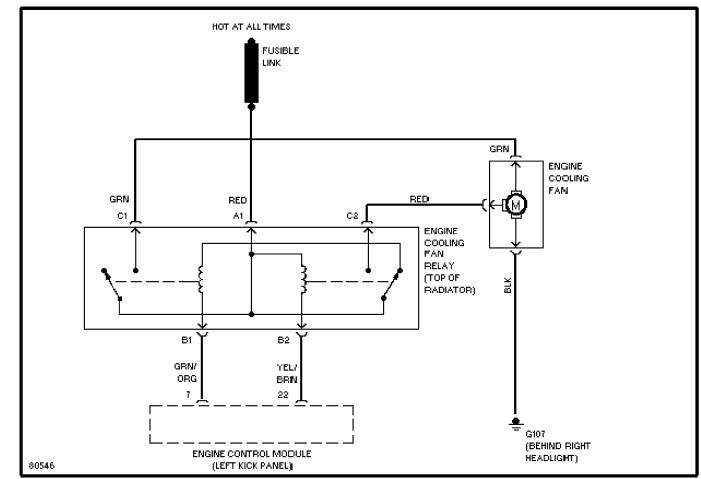

## WIRING DIAGRAMS

Fig. 1: Cooling Fan System Wiring Diagram (1994 850 2.3L Turbo)

Fig. 2: Cooling Fan System Wiring Diagram (1994 850 2.4L)

Fig. 3: Electric Cooling Fan System Wiring Diagram (1995-96 850)

Fig. 4: Cooling Fan System Wiring Diagram (1994 960)