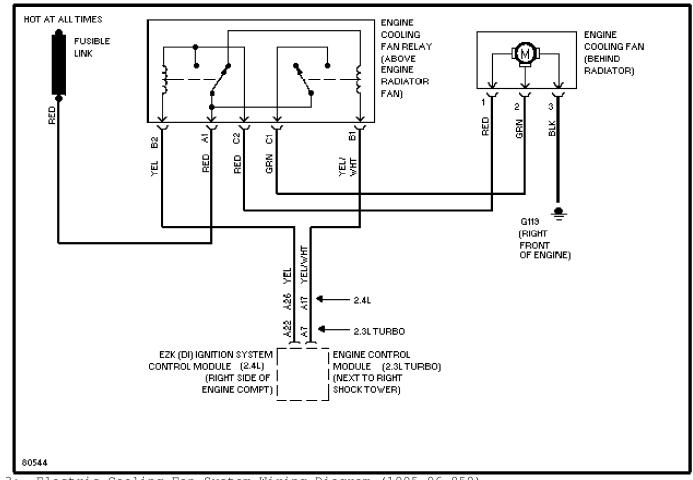

## WIRING DIAGRAMS

Fig. 1: Cooling Fan System Wiring Diagram (1994 850 2.3L Turbo)

Fig. 2: Cooling Fan System Wiring Diagram (1994 850 2.4L)

Fig. 3: Electric Cooling Fan System Wiring Diagram (1995-96 850)