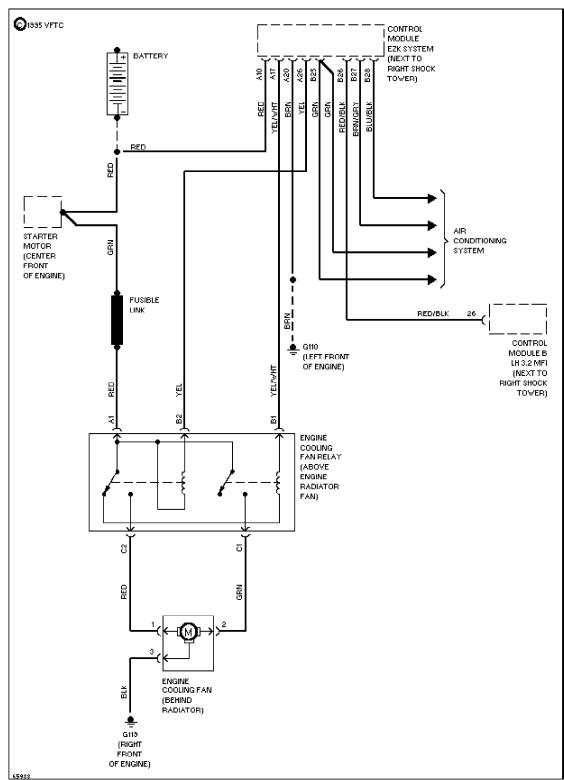

## WIRING DIAGRAMS

Fig. 1: Cooling Fan System Wiring Diagram (1994 850 2.3L Turbo)

Fig. 2: Cooling Fan System Wiring Diagram (1994 850 2.4L)

Fig. 3: Electric Cooling Fan System Wiring Diagram (1995-96 850)