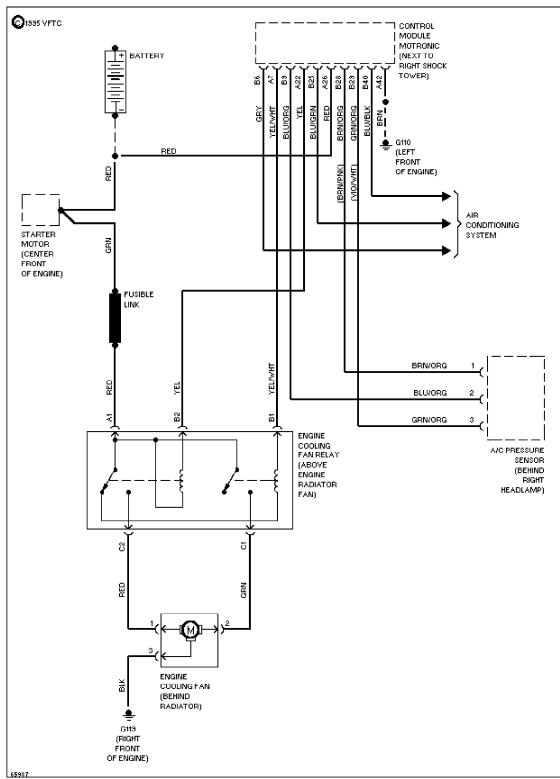

## WIRING DIAGRAMS

Fig. 1: Cooling Fan System Wiring Diagram (1994 850 2.3L Turbo)

Fig. 2: Cooling Fan System Wiring Diagram (1994 850 2.4L)

Fig. 3: Electric Cooling Fan System Wiring Diagram (1995-96 850)