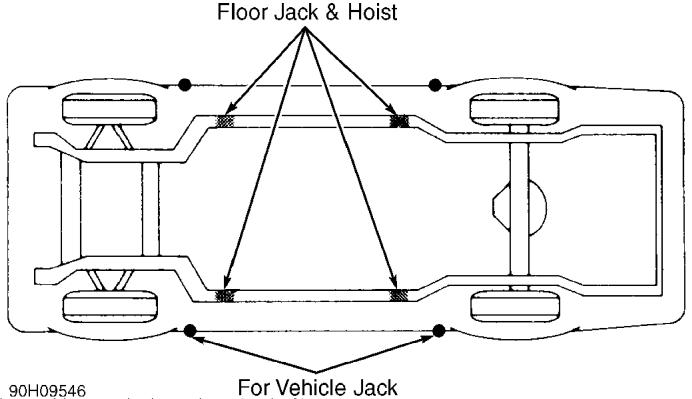

## FLOOR JACK OR HOIST

The following illustration indicates areas (parts) of underbody and frame used to raise and support vehicle with either floor jack or hoist. These points are indicated by shaded areas on frame. See Fig. 1.

## **EMERGENCY JACKING**

Those points designated on body outline are designed for use with vehicle's jack and are indicated by circular dots. See Fig. 1. If floor jack or hoist is employed, extreme care should be exercised to avoid damaging outer body shell.

Fig. 1: Jacking & Hoisting Points (Typical)