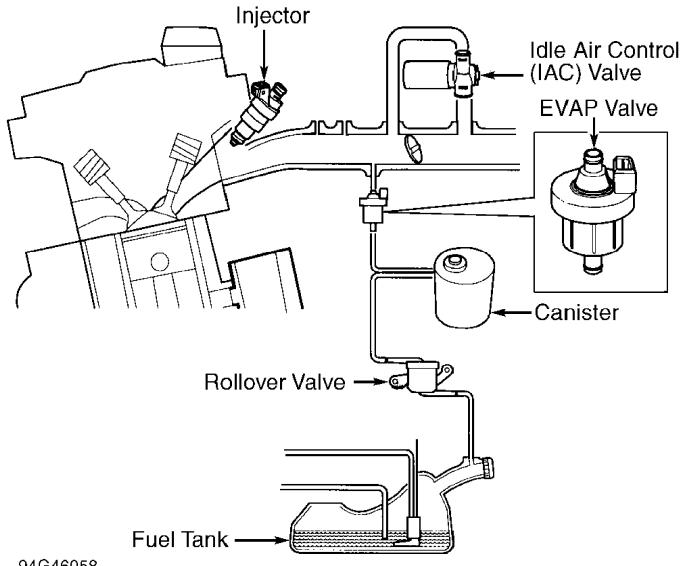

Fig. 1: Identifying Vacuum Hose System Components Courtesy of Volvo Cars of North America.

94G46058
Fig. 2: Identifying EVAP System Components
Courtesy of Volvo Cars of North America.

94H46059
Fig. 3: Identifying EGR System Components
Courtesy of Volvo Cars of North America.