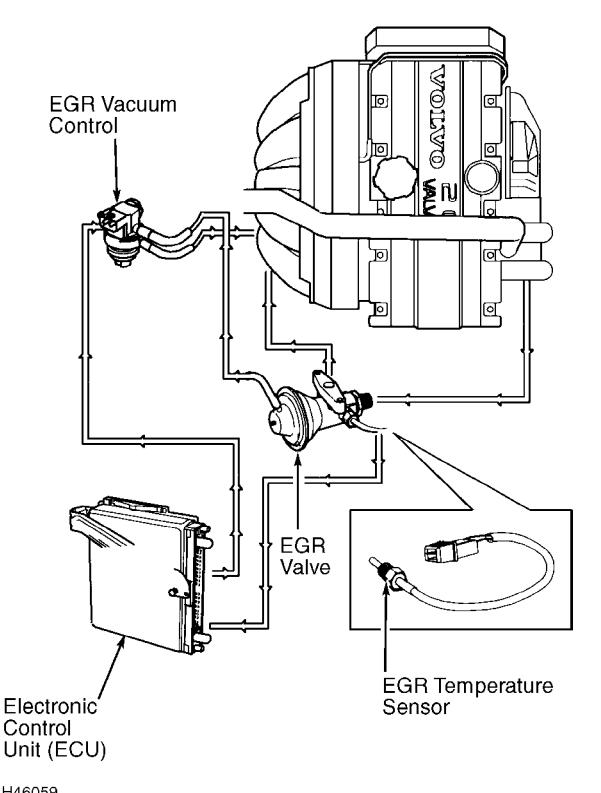

Fig. 1: Identifying Vacuum Hose System Components Courtesy of Volvo Cars of North America.

94G46058
Fig. 2: Identifying EVAP System Components
Courtesy of Volvo Cars of North America.

94H46059
Fig. 3: Identifying EGR System Components
Courtesy of Volvo Cars of North America.