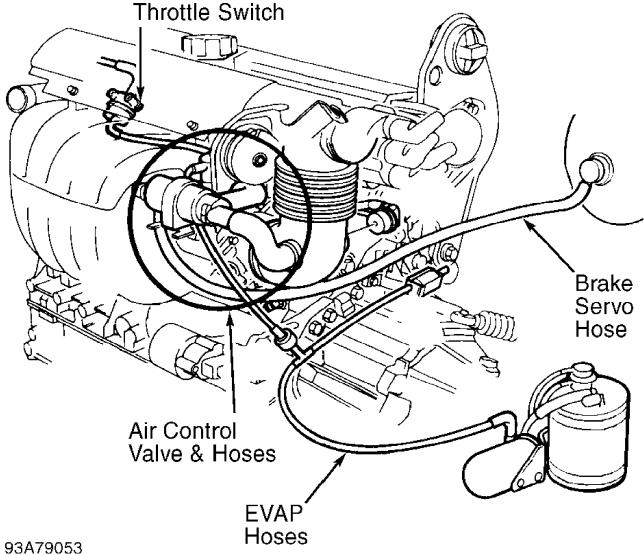

Fig. 1: Identifying Vacuum Hose System Components Courtesy of Volvo Cars of North America.

94G46058
Fig. 2: Identifying EVAP System Components
Courtesy of Volvo Cars of North America.

94H46059
Fig. 3: Identifying EGR System Components
Courtesy of Volvo Cars of North America.